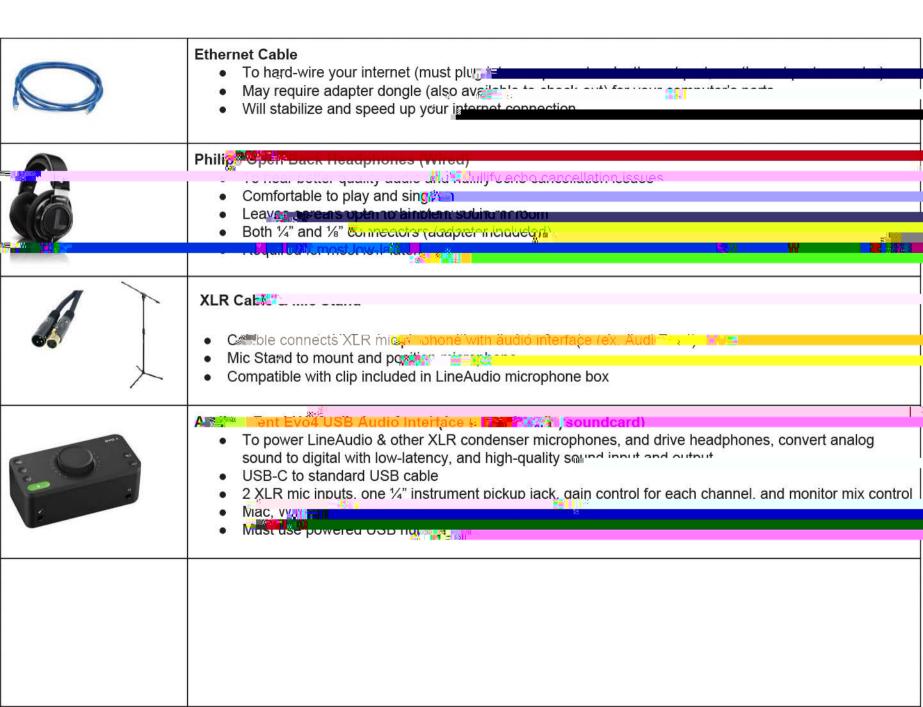

## Ethernet to USB port to connect to i

Adapters/Donales and Miscellan Helpers

Functions best in USB 3.0 port (usually Blue or Black bar on the port on PCs)

- Does work in any standard-sized USB port

  Ethernet to USB-C Atlapter Doi gie
- Use Use With Individual to the current of the