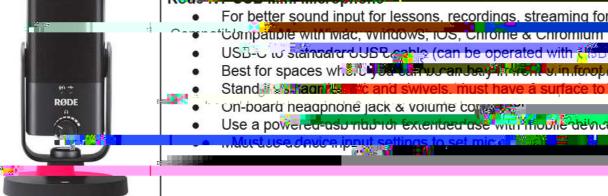

## US merupronhones for lubrar

- For better sound input for lessons, recordings, streaming for a single person
- USB-ับเบ**ร์เล้าเวล่าชาวีปริจิญลา**ใจ (can be operated with รู้เดือ-อาเบอร์อ-อาก you have it
- Best for spaces where the barrante of the form of the Stand was a surface to be place
- On-board headphone jack & volume company
- Use a powered-ast matriot extented ase with mobile deluces

better sound input for lessons, recordings & street for a single to erson or small discount for a single to erson or small discount for lessons.

1/8" line in inc. of the additional and included at the