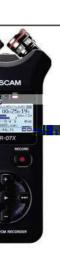

Lascam DR-07X Stereo Recorder

- Mobile : scorder with microsid card slot (self-contained for recording to SD card) Micro-B to standard USB ceblo nles och
- Adjustable mic patterns from X11 to A15 (centered to bi-directionar)
- On-board gain-level control and tormat options, and more recording features